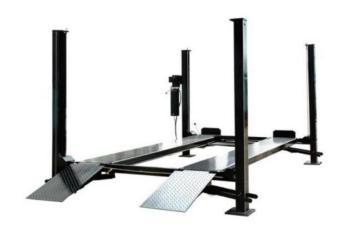

## **Dominator 9 and 9XL Lifts**

9: \$4,495.00 and 9XL: \$5,195.00

|                                | 9                | 9XL  |
|--------------------------------|------------------|------|
| Lifting Capacity:              | 8,800 lbs.       |      |
| Shipping Weight:               | 1,650 lbs.       |      |
| Lifting Height:                | 74"              | 84"  |
| Clearance under lift/Top Lock: | 71"              | 81"  |
| Runway Length:                 | 166"             | 181" |
| Approach Ramp Length:          | 36"              |      |
| Overall width with Motor:      | 113"             | 119" |
| Overall width without Motor:   | 102"             | 109" |
| Overall height of Columns:     | 88"              | 92"  |
| Runway width:                  | 19"              |      |
| Width between Runways:         | 38"              |      |
| Clearance between Columns:     | 93"              | 99"  |
| Speed of Rise:                 | 75 seconds       |      |
| Power unit requirement:        | 110 or 220 Volts |      |
| Size of Columns:               | 6" x 4"          |      |
| Motor/Pump Warranty:           | 5 Years          |      |
| Structure Warranty:            | Life             |      |